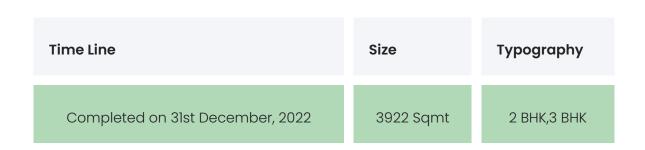

# **BUILDING LAYOUT**

| Tower Name            | Number<br>of Lifts | Total<br>Floors | Flats<br>per<br>Floor | Configurations | Dwelling<br>Units |
|-----------------------|--------------------|-----------------|-----------------------|----------------|-------------------|
| Paradise<br>Granduer  | 3                  | 18              | 6                     | 2 BHK          | 108               |
| Paradise<br>Granduer  | 3                  | 18              | 6                     | 3 ВНК          | 108               |
| First Habitable Floor |                    |                 | 5th Floor             |                |                   |

# FLAT INTERIORS

| Configuration                | RERA Carpet Range                                                                                                                               |  |
|------------------------------|-------------------------------------------------------------------------------------------------------------------------------------------------|--|
| 2 BHK                        | 642 sqft                                                                                                                                        |  |
| 3 ВНК                        | 960 sqft                                                                                                                                        |  |
| Floor To Ceiling Height      | Between 9 and 10 feet                                                                                                                           |  |
| Views Available              | Open Grounds / Landscape / Project Amenities                                                                                                    |  |
| Flooring                     | Vitrified Tiles,Anti Skid Tiles                                                                                                                 |  |
| Joinery, Fittings & Fixtures | Sanitary Fittings,Kitchen Platform,Light Fittings,Stainless Steel Sink,Brass Joinery,Concealed copper wiring,Electrical Sockets / Switch Boards |  |